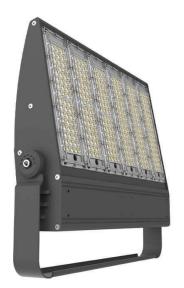

## **Bracket**

Lavov floodlight from the family COURT Bracket with a power of 60W and a 90 degrees beam angle . With a real lumen output of 7800lm and a luminous efficiency of 130lm/W. CRI >75, CCT 4500K. IP65 degree of protection. Made in Body Aluminium alloy materials - AL6063 and Steel Q235 with powder coating. PC lenses. and finished in black color. Driver ON-OFF.

| Product                    |                       |
|----------------------------|-----------------------|
| Real power (W)             | 60                    |
| Real luminous flux (Lm)    | 7800                  |
| Luminous efficiency (Lm/W) | 130                   |
| Beam angle (º)             | 90                    |
| IP                         | IP65                  |
| Colour                     | black                 |
| Control gear included      | yes                   |
| Control gear               | ON-OFF                |
| Type of LED                | NF2W757GR-V3          |
| Average life time (h)      | Up to 100,000hrs LM70 |
| Colour temperature (K)     | 4500K                 |
| Colour consistency (SDCM)  | <5                    |
| CRI                        | 75                    |
| IK                         | IK10                  |