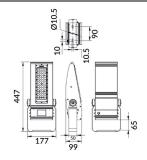

----------------|
| Real power (W)             | 60                    |
| Real luminous flux (Lm)    | 7800                  |
| Luminous efficiency (Lm/W) | 130                   |
| Beam angle (º)             | 90                    |
| IP                         | IP65                  |
| Colour                     | black                 |
| Control gear included      | yes                   |
| Control gear               | ON-OFF                |
| Type of LED                | NF2W757GR-V3          |
| Average life time (h)      | Up to 100,000hrs LM70 |
| Colour temperature (K)     | 4500K                 |
| Colour consistency (SDCM)  | <5                    |
| CRI                        | 75                    |
| IK                         | IK10                  |

## Scheme



## **Photometry**