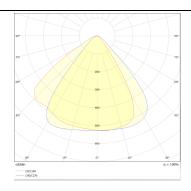

eal power (W)             | 60                    |
| Real luminous flux (Lm)    | 7800                  |
| Luminous efficiency (Lm/W) | 130                   |
| Beam angle (º)             | 90                    |
| IP                         | IP65                  |
| Colour                     | black                 |
| Control gear included      | yes                   |
| Control gear               | ON-OFF                |
| Type of LED                | NF2W757GR-V3          |
| Average life time (h)      | Up to 100,000hrs LM70 |
| Colour temperature (K)     | 4500K                 |
| Colour consistency (SDCM)  | <5                    |
| CRI                        | 75                    |
| IK                         | IK10                  |

## Scheme



## **Photometry**