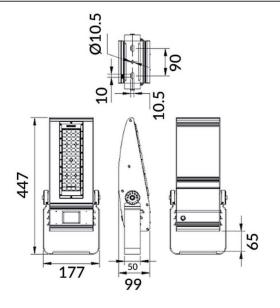

|
| Real luminous flux (Lm)    | 7800                  |
| Luminous efficiency (Lm/W) | 130                   |
| Beam angle (º)             | 50x90                 |
| IP                         | IP65                  |
| Colour                     | black                 |
| Control gear included      | yes                   |
| Control gear               | ON-OFF                |
| Light source               | LED                   |
| Type of LED                | NF2W757GR-V3          |
| Average life time (h)      | Up to 100,000hrs LM70 |
| Colour temperature (K)     | 4500K                 |
| Colour consistency (SDCM)  | <5                    |
| CRI                        | 75                    |
| IK                         | IK10                  |

## **Scheme**