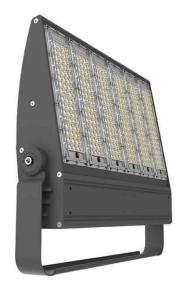

## **Bracket**

Lavov Floodlight from the family COURT with a power of 60W and a 30x125 degrees beam angle. With a total lumen output of 7800lm and a luminous efficiency of 130lm/W. Made in Body Aluminium alloy materials - AL6063 and Steel Q235 with powder coating. PC lenses. and finished in black colour. IP65 and IK10 degree of protection ON-OFF driver.

| Item code    | 86.0F01.1461.02  Outdoor  Floodlights  COURT |  |
|--------------|----------------------------------------------|--|
| Product type |                                              |  |
| Category     |                                              |  |
| Family       |                                              |  |
| Subfamily    | Bracket                                      |  |
| Pictograms   | ⊕ NK 10 C€ Driver INCL                       |  |
|              | CRI SDCM IP 70 5 65                          |  |

| Product                    |                       |
|----------------------------|-----------------------|
| Real power (W)             | 60                    |
| Real luminous flux (Lm)    | 7800                  |
| Luminous efficiency (Lm/W) | 130                   |
| Beam angle (º)             | 30x125                |
| IP                         | IP65                  |
| Colour                     | black                 |
| Control gear included      | yes                   |
| Control gear               | ON-OFF                |
| Light source               | LED                   |
| Type of LED                | NF2W757GR-V3          |
| Average life time (h)      | Up to 100,000hrs LM70 |
| Colour temperature (K)     | 4500K                 |
| Colour consistency (SDCM)  | <5                    |
| CRI                        | 75                    |
| IK                         | IK10                  |