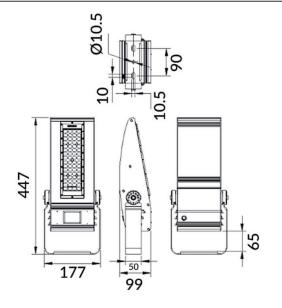

|
| Real luminous flux (Lm)    | 7800                  |
| Luminous efficiency (Lm/W) | 130                   |
| Beam angle (º)             | 30x125                |
| IP                         | IP65                  |
| Colour                     | black                 |
| Control gear included      | yes                   |
| Control gear               | ON-OFF                |
| Light source               | LED                   |
| Type of LED                | NF2W757GR-V3          |
| Average life time (h)      | Up to 100,000hrs LM70 |
| Colour temperature (K)     | 4500K                 |
| Colour consistency (SDCM)  | <5                    |
| CRI                        | 75                    |
| IK                         | IK10                  |

## **Scheme**