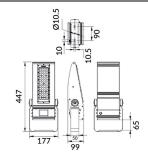

----------------|
| Real power (W)             | 100                   |
| Real luminous flux (Lm)    | 14000                 |
| Luminous efficiency (Lm/W) | 140                   |
| Beam angle (º)             | 90                    |
| IP                         | IP65                  |
| Colour                     | black                 |
| Control gear included      | yes                   |
| Control gear               | ON-OFF                |
| Type of LED                | NF2W757GR-V3          |
| Average life time (h)      | Up to 100,000hrs LM70 |
| Colour temperature (K)     | 4500K                 |
| Colour consistency (SDCM)  | <5                    |
| CRI                        | 75                    |
| IK                         | IK10                  |

## Scheme



## **Photometry**