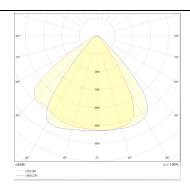

eal power (W)             | 100                   |
| Real luminous flux (Lm)    | 14000                 |
| Luminous efficiency (Lm/W) | 140                   |
| Beam angle (º)             | 90                    |
| IP                         | IP65                  |
| Colour                     | black                 |
| Control gear included      | yes                   |
| Control gear               | ON-OFF                |
| Type of LED                | NF2W757GR-V3          |
| Average life time (h)      | Up to 100,000hrs LM70 |
| Colour temperature (K)     | 4500K                 |
| Colour consistency (SDCM)  | <5                    |
| CRI                        | 75                    |
| IK                         | IK10                  |

## Scheme



## **Photometry**