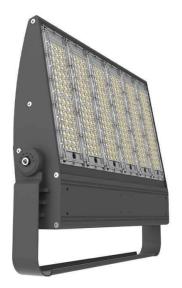

## **Bracket**

Lavov floodlight from the family COURT Bracket with a power of 100W and a 90 degrees beam angle . With a real lumen output of 14000lm and a luminous efficiency of 140lm/W. CRI >75, CCT 4500K. IP65 degree of protection. Made in Body Aluminium alloy materials - AL6063 and Steel Q235 with powder coating. PC lenses. and finished in black color. Driver ON-OFF.

| Product                    |                       |
|----------------------------|-----------------------|
| Real power (W)             | 100                   |
| Real luminous flux (Lm)    | 14000                 |
| Luminous efficiency (Lm/W) | 140                   |
| Beam angle (º)             | 90                    |
| IP                         | IP65                  |
| Colour                     | black                 |
| Control gear included      | yes                   |
| Control gear               | ON-OFF                |
| Type of LED                | NF2W757GR-V3          |
| Average life time (h)      | Up to 100,000hrs LM70 |
| Colour temperature (K)     | 4500K                 |
| Colour consistency (SDCM)  | <5                    |
| CRI                        | 75                    |
| IK                         | IK10                  |