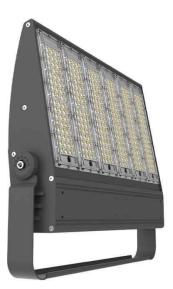

## Bracket

Lavov Floodlight from the family COURT with a power of 100W and a 50x90 degrees beam angle. With a total lumen output of 14000lm and a luminous efficiency of 140lm/W. Made in Body Aluminium alloy materials - AL6063 and Steel Q235 with powder coating. PC lenses. and finished in black colour. IP65 and IK10 degree of protection ON-OFF driver.