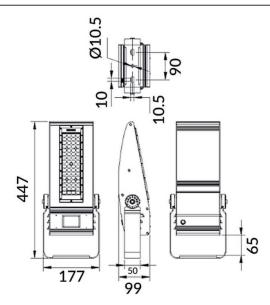

-------|
| Product type | Outdoor                              |
| Category     | Floodlights                          |
| Family       | COURT                                |
| Subfamily    | Bracket                              |
| Pictograms   | E CE Driver CRI<br>850° CE Driver 70 |
|              | SDCM IP<br>5 65                      |

| 100                   |
|-----------------------|
| 14000                 |
| 140                   |
| 50x90                 |
| IP65                  |
| black                 |
| yes                   |
| ON-OFF                |
| LED                   |
| NF2W757GR-V3          |
| Up to 100,000hrs LM70 |
| 4500K                 |
| <5                    |
| 75                    |
| IK10                  |
|                       |

## Scheme