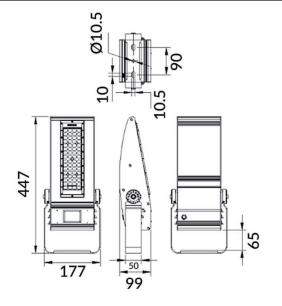

|
| Real luminous flux (Lm)    | 14000                 |
| Luminous efficiency (Lm/W) | 140                   |
| Beam angle (º)             | 30x125                |
| IP                         | IP65                  |
| Colour                     | black                 |
| Control gear included      | yes                   |
| Control gear               | ON-OFF                |
| Light source               | LED                   |
| Type of LED                | NF2W757GR-V3          |
| Average life time (h)      | Up to 100,000hrs LM70 |
| Colour temperature (K)     | 4500K                 |
| Colour consistency (SDCM)  | <5                    |
| CRI                        | 75                    |
| IK                         | IK10                  |

## **Scheme**