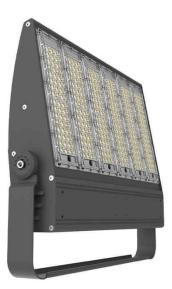

## Bracket

Lavov floodlight from the family COURT Bracket with a power of 150W and a 90 degrees beam angle . With a real lumen output of 21000lm and a luminous efficiency of 140lm/W. CRI >75, CCT 4500K. IP65 degree of protection. Made in Body Aluminium alloy materials - AL6063 and Steel Q235 with powder coating. PC lenses. and finished in black color. Driver ON-OFF.