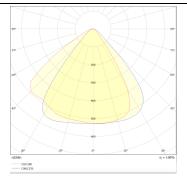

--|
| Real power (W)             | 150                   |
| Real luminous flux (Lm)    | 21000                 |
| Luminous efficiency (Lm/W) | 140                   |
| Beam angle (º)             | 90                    |
| IP                         | IP65                  |
| Colour                     | black                 |
| Control gear included      | yes                   |
| Control gear               | ON-OFF                |
| Type of LED                | NF2W757GR-V3          |
| Average life time (h)      | Up to 100,000hrs LM70 |
| Colour temperature (K)     | 4500K                 |
| Colour consistency (SDCM)  | <5                    |
| CRI                        | 75                    |
| ІК                         | IK10                  |

Scheme



## Photometry