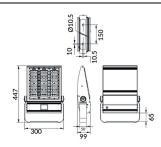

-------------------|
| Real power (W)             | 150                   |
| Real luminous flux (Lm)    | 21000                 |
| Luminous efficiency (Lm/W) | 140                   |
| Beam angle (º)             | 90                    |
| IP                         | IP65                  |
| Colour                     | black                 |
| Control gear included      | yes                   |
| Control gear               | ON-OFF                |
| Type of LED                | NF2W757GR-V3          |
| Average life time (h)      | Up to 100,000hrs LM70 |
| Colour temperature (K)     | 4500K                 |
| Colour consistency (SDCM)  | <5                    |
| CRI                        | 75                    |
| ІК                         | IK10                  |

Scheme



## Photometry