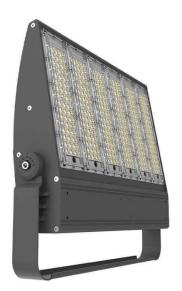

## **Bracket**

Lavov floodlight from the family COURT Bracket with a power of 200W and a 90 degrees beam angle . With a real lumen output of 28000lm and a luminous efficiency of 140lm/W. CRI >75, CCT 5000K. IP65 degree of protection. Made in Body Aluminium alloy materials - AL6063 and Steel Q235 with powder coating. PC lenses. and finished in black color. Driver ON-OFF.

| Product                    |                       |
|----------------------------|-----------------------|
| Real power (W)             | 200                   |
| Real luminous flux (Lm)    | 28000                 |
| Luminous efficiency (Lm/W) | 140                   |
| Beam angle (º)             | 90                    |
| IP                         | IP65                  |
| Colour                     | black                 |
| Control gear included      | yes                   |
| Control gear               | ON-OFF                |
| Type of LED                | NF2W757GR-V3          |
| Average life time (h)      | Up to 100,000hrs LM70 |
| Colour temperature (K)     | 5000K                 |
| Colour consistency (SDCM)  | <5                    |
| CRI                        | 75                    |
| IK                         | IK10                  |