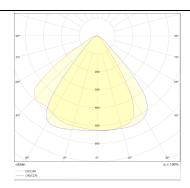

| Real power (W)             | 200                   |
| Real luminous flux (Lm)    | 28000                 |
| Luminous efficiency (Lm/W) | 140                   |
| Beam angle (º)             | 90                    |
| IP                         | IP65                  |
| Colour                     | black                 |
| Control gear included      | yes                   |
| Control gear               | ON-OFF                |
| Type of LED                | NF2W757GR-V3          |
| Average life time (h)      | Up to 100,000hrs LM70 |
| Colour temperature (K)     | 5000K                 |
| Colour consistency (SDCM)  | <5                    |
| CRI                        | 75                    |
| IK                         | IK10                  |

## Scheme



## Photometry