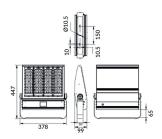

----------------|
| Real power (W)             | 200                   |
| Real luminous flux (Lm)    | 28000                 |
| Luminous efficiency (Lm/W) | 140                   |
| Beam angle (º)             | 90                    |
| IP                         | IP65                  |
| Colour                     | black                 |
| Control gear included      | yes                   |
| Control gear               | ON-OFF                |
| Type of LED                | NF2W757GR-V3          |
| Average life time (h)      | Up to 100,000hrs LM70 |
| Colour temperature (K)     | 5000K                 |
| Colour consistency (SDCM)  | <5                    |
| CRI                        | 75                    |
| IK                         | IK10                  |

## Scheme



## Photometry