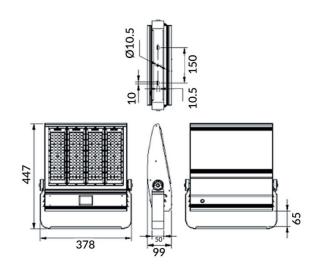

black colour. IP65 and IK10 degree of protection ON-OFF driver.

| Item code    | 86.0F01.4451.02 |
|--------------|-----------------|
| Product type | Outdoor         |
| Category     | Floodlights     |
| Family       | COURT           |
| Subfamily    | Bracket         |
| Pictograms   |                 |
|              | SDCM IP<br>5 65 |

| 200                   |
|-----------------------|
| 28000                 |
| 140                   |
| 50x90                 |
| IP65                  |
| black                 |
| yes                   |
| ON-OFF                |
| LED                   |
| NF2W757GR-V3          |
| Up to 100,000hrs LM70 |
| 5000K                 |
| <5                    |
| 75                    |
| IK10                  |
|                       |

## Scheme