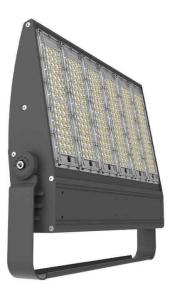

## Bracket

Lavov Floodlight from the family COURT with a power of 200W and a 50x90 degrees beam angle. With a total lumen output of 28000lm and a luminous efficiency of 140lm/W. Made in Body Aluminium alloy materials - AL6063 and Steel Q235 with powder coating. PC lenses. and finished in black colour. IP65 and IK10 degree of protection ON-OFF driver.

| Item code    | 86.0F01.4451.02 |
|--------------|-----------------|
| Product type | Outdoor         |
| Category     | Floodlights     |
| Family       | COURT           |
| Subfamily    | Bracket         |
| Pictograms   |                 |
|              | SDCM IP<br>5 65 |

| 200                   |
|-----------------------|
| 28000                 |
| 140                   |
| 50x90                 |
| IP65                  |
| black                 |
| yes                   |
| ON-OFF                |
| LED                   |
| NF2W757GR-V3          |
| Up to 100,000hrs LM70 |
| 5000K                 |
| <5                    |
| 75                    |
| IK10                  |
|                       |