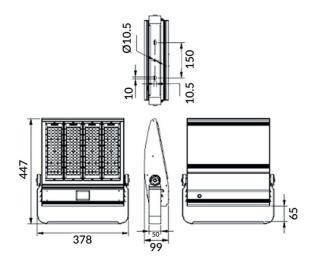

|
| Real luminous flux (Lm)    | 28000                 |
| Luminous efficiency (Lm/W) | 140                   |
| Beam angle (º)             | 30x125                |
| IP                         | IP65                  |
| Colour                     | black                 |
| Control gear included      | yes                   |
| Control gear               | ON-OFF                |
| Light source               | LED                   |
| Type of LED                | NF2W757GR-V3          |
| Average life time (h)      | Up to 100,000hrs LM70 |
| Colour temperature (K)     | 5000K                 |
| Colour consistency (SDCM)  | <5                    |
| CRI                        | 75                    |
| IK                         | IK10                  |

## **Scheme**