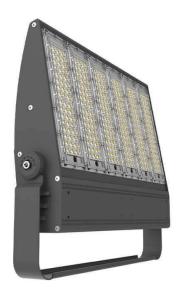

## **Bracket**

Lavov Floodlight from the family COURT with a power of 200W and a 30x125 degrees beam angle. With a total lumen output of 28000lm and a luminous efficiency of 140lm/W. Made in Body Aluminium alloy materials - AL6063 and Steel Q235 with powder coating. PC lenses. and finished in black colour. IP65 and IK10 degree of protection ON-OFF driver.

| Item code    | 86.0F01.4461.02<br>Outdoor |  |
|--------------|----------------------------|--|
| Product type |                            |  |
| Category     | Floodlights                |  |
| Family       | COURT                      |  |
| Subfamily    | Bracket                    |  |
| Pictograms   | E S50° C € Driver INCL 70  |  |
|              | SDCM IP<br>5 65            |  |

| Product                    |                       |
|----------------------------|-----------------------|
| Real power (W)             | 200                   |
| Real luminous flux (Lm)    | 28000                 |
| Luminous efficiency (Lm/W) | 140                   |
| Beam angle (º)             | 30x125                |
| IP                         | IP65                  |
| Colour                     | black                 |
| Control gear included      | yes                   |
| Control gear               | ON-OFF                |
| Light source               | LED                   |
| Type of LED                | NF2W757GR-V3          |
| Average life time (h)      | Up to 100,000hrs LM70 |
| Colour temperature (K)     | 5000K                 |
| Colour consistency (SDCM)  | <5                    |
| CRI                        | 75                    |
| IK                         | IK10                  |