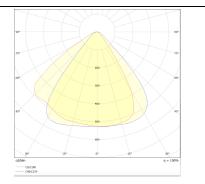

|
| Real luminous flux (Lm)    | 42000                 |
| Luminous efficiency (Lm/W) | 140                   |
| Beam angle (º)             | 90                    |
| IP                         | IP65                  |
| Colour                     | black                 |
| Control gear included      | yes                   |
| Control gear               | ON-OFF                |
| Type of LED                | NF2W757GR-V3          |
| Average life time (h)      | Up to 100,000hrs LM70 |
| Colour temperature (K)     | 5000K                 |
| Colour consistency (SDCM)  | <5                    |
| CRI                        | 75                    |
| ІК                         | IK10                  |
|                            |                       |

Scheme



## Photometry