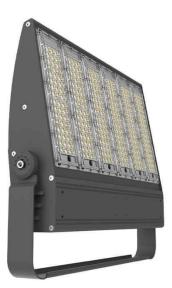

## Bracket

Lavov floodlight from the family COURT Bracket with a power of 300W and a 90 degrees beam angle . With a real lumen output of 42000lm and a luminous efficiency of 140lm/W. CRI >75, CCT 5000K. IP65 degree of protection. Made in Body Aluminium alloy materials - AL6063 and Steel Q235 with powder coating. PC lenses. and finished in black color. Driver ON-OFF.