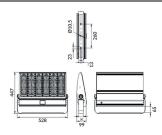

|
| Real luminous flux (Lm)    | 42000                 |
| Luminous efficiency (Lm/W) | 140                   |
| Beam angle (º)             | 90                    |
| IP                         | IP65                  |
| Colour                     | black                 |
| Control gear included      | yes                   |
| Control gear               | ON-OFF                |
| Type of LED                | NF2W757GR-V3          |
| Average life time (h)      | Up to 100,000hrs LM70 |
| Colour temperature (K)     | 5000K                 |
| Colour consistency (SDCM)  | <5                    |
| CRI                        | 75                    |
| ІК                         | IK10                  |
|                            |                       |

Scheme



## Photometry