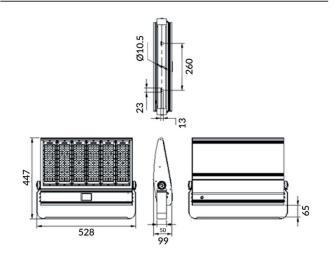

|
| Real luminous flux (Lm)    | 42000                 |
| Luminous efficiency (Lm/W) | 140                   |
| Beam angle (º)             | 30x125                |
| IP                         | IP65                  |
| Colour                     | black                 |
| Control gear included      | yes                   |
| Control gear               | ON-OFF                |
| Light source               | LED                   |
| Type of LED                | NF2W757GR-V3          |
| Average life time (h)      | Up to 100,000hrs LM70 |
| Colour temperature (K)     | 5000K                 |
| Colour consistency (SDCM)  | <5                    |
| CRI                        | 75                    |
| IK                         | IK10                  |

## **Scheme**