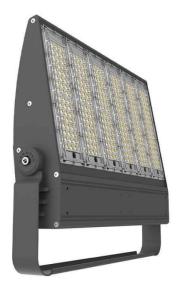

## **Bracket**

Lavov Floodlight from the family COURT with a power of 300W and a 30x125 degrees beam angle. With a total lumen output of 42000lm and a luminous efficiency of 140lm/W. Made in Body Aluminium alloy materials - AL6063 and Steel Q235 with powder coating. PC lenses. and finished in black colour. IP65 and IK10 degree of protection ON-OFF driver.

|              | 86.0F01.5461.02 Outdoor Floodlights |  |
|--------------|-------------------------------------|--|
| Item code    |                                     |  |
| Product type |                                     |  |
| Category     |                                     |  |
| Family       | COURT                               |  |
| Subfamily    | Bracket                             |  |
| Pictograms   | ES0° CE Driver CRI                  |  |
|              | SDCM IP                             |  |

| Product                    |                       |
|----------------------------|-----------------------|
| Real power (W)             | 300                   |
| Real luminous flux (Lm)    | 42000                 |
| Luminous efficiency (Lm/W) | 140                   |
| Beam angle (º)             | 30x125                |
| IP                         | IP65                  |
| Colour                     | black                 |
| Control gear included      | yes                   |
| Control gear               | ON-OFF                |
| Light source               | LED                   |
| Type of LED                | NF2W757GR-V3          |
| Average life time (h)      | Up to 100,000hrs LM70 |
| Colour temperature (K)     | 5000K                 |
| Colour consistency (SDCM)  | <5                    |
| CRI                        | 75                    |
| IK                         | IK10                  |