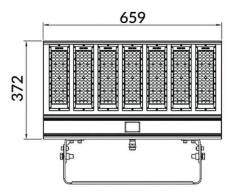

## **Scheme**









## **Bracket**

Lavov Floodlight from the family COURT with a power of 400W and a 50x90 degrees beam angle. With a total lumen output of 56000 lm and a luminous efficiency of 140 lm/W. Made in Body Aluminium alloy materials - AL6063 and Steel Q235 with powder coating. PC lenses. and finished in black colour. IP65 and IK10 degree of protection ON-OFF driver.

| Item code    | 86.0F01.6451.02 Outdoor Floodlights |  |
|--------------|-------------------------------------|--|
| Product type |                                     |  |
| Category     |                                     |  |
| Family       | COURT                               |  |
| Subfamily    | Bracket                             |  |
| Pictograms   | ⇒ S50° C € Driver CRI               |  |
|              | SDCM IP 65