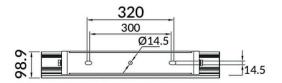

## **Bracket**

Lavov Floodlight from the family COURT with a power of 400W and a 50x90 degrees beam angle. With a total lumen output of 56000 lm and a luminous efficiency of 140 lm/W. Made in Body Aluminium alloy materials - AL6063 and Steel Q235 with powder coating. PC lenses. and finished in black colour. IP65 and IK10 degree of protection ON-OFF driver.