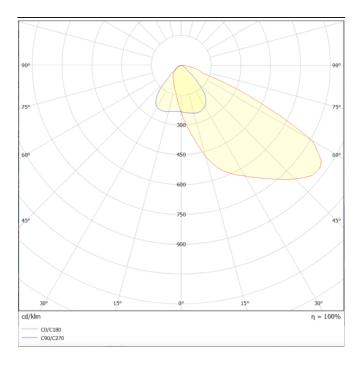

## **Bracket**

Lavov Floodlight from the family COURT with a power of 400W and a 50x90 degrees beam angle. With a total lumen output of 56000 lm and a luminous efficiency of 140 lm/W. Made in Body Aluminium alloy materials - AL6063 and Steel Q235 with powder coating. PC lenses. and finished in black colour. IP65 and IK10 degree of protection ON-OFF driver.

| Product                    |                       |
|----------------------------|-----------------------|
| Real power (W)             | 400                   |
| Real luminous flux (Lm)    | 56000                 |
| Luminous efficiency (Lm/W) | 140                   |
| Beam angle (º)             | 50x90                 |
| IP                         | IP65                  |
| Colour                     | black                 |
| Control gear included      | yes                   |
| Control gear               | ON-OFF                |
| Light source               | LED                   |
| Type of LED                | NF2W757GR-V3          |
| Average life time (h)      | Up to 100,000hrs LM70 |
| Colour temperature (K)     | 5000K                 |
| Colour consistency (SDCM)  | <5                    |
| CRI                        | 75                    |
| IK                         | IK10                  |