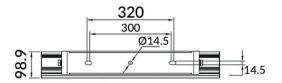

## **Bracket**

Lavov Floodlight from the family COURT with a power of 400W and a 30x125 degrees beam angle. With a total lumen output of 56000 lm and a luminous efficiency of 140 lm/W. Made in Body Aluminium alloy materials - AL6063 and Steel Q235 with powder coating. PC lenses. and finished in black colour. IP65 and IK10 degree of protection ON-OFF driver.