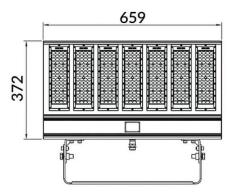

## **Scheme**









## **Bracket**

Lavov Floodlight from the family COURT with a power of 400W and a 30x125 degrees beam angle. With a total lumen output of 56000 lm and a luminous efficiency of 140 lm/W. Made in Body Aluminium alloy materials - AL6063 and Steel Q235 with powder coating. PC lenses. and finished in black colour. IP65 and IK10 degree of protection ON-OFF driver.

| Item code    | 86.0F01.6461.02     |  |
|--------------|---------------------|--|
| Product type | Outdoor             |  |
| Category     | Floodlights         |  |
| Family       | COURT               |  |
| Subfamily    | Bracket             |  |
| Pictograms   | E Soo CE Driver CRI |  |
|              | SDCM IP 65          |  |

| Product                    |                       |
|----------------------------|----------