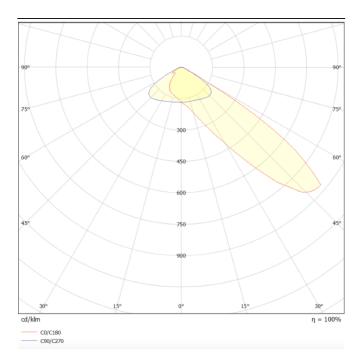

## **Bracket**

Lavov Floodlight from the family COURT with a power of 400W and a 30x125 degrees beam angle. With a total lumen output of 56000 lm and a luminous efficiency of 140 lm/W. Made in Body Aluminium alloy materials - AL6063 and Steel Q235 with powder coating. PC lenses. and finished in black colour. IP65 and IK10 degree of protection ON-OFF driver.