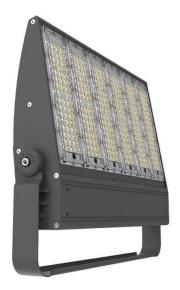

## **Bracket**

Lavov Floodlight from the family COURT with a power of 400W and a 30x125 degrees beam angle. With a total lumen output of 56000 lm and a luminous efficiency of 140 lm/W. Made in Body Aluminium alloy materials - AL6063 and Steel Q235 with powder coating. PC lenses. and finished in black colour. IP65 and IK10 degree of protection ON-OFF driver.