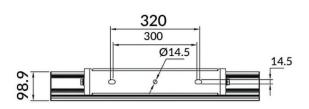

## Bracket

Lavov Floodlight from the family COURT with a power of 500W and a 50x90 degrees beam angle. With a total lumen output of 70000lm and a luminous efficiency of 140lm/W. Made in Body Aluminium alloy materials - AL6063 and Steel Q235 with powder coating. PC lenses. and finished in black colour. IP65 and IK10 degree of protection ON-OFF driver.