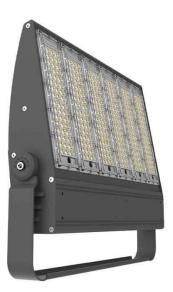

**FLOODLIGHTS - COURT** 

Item code 86.0F01.7451.02

## Bracket

Lavov Floodlight from the family COURT with a power of 500W and a 50x90 degrees beam angle. With a total lumen output of 70000lm and a luminous efficiency of 140lm/W. Made in Body Aluminium alloy materials - AL6063 and Steel Q235 with powder coating. PC lenses. and finished in black colour. IP65 and IK10 degree of protection ON-OFF driver.