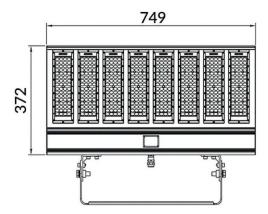

**FLOODLIGHTS - COURT** 

Item code 86.0F01.7451.02





## Scheme





## Photometry





## Bracket

Lavov Floodlight from the family COURT with a power of 500W and a 50x90 degrees beam angle. With a total lumen output of 70000lm and a luminous efficiency of 140lm/W. Made in Body Aluminium alloy materials - AL6063 and Steel Q235 with powder coating. PC lenses. and finished in black colour. IP65 and IK10 degree of protection ON-OFF driver.

| ltem code    | 86.0F01.7451.02 |  |
|--------------|-----------------|--|
| Product type | Outdoor         |  |
| Category     | Floodlights     |  |
| Family       | COURT           |  |
| Subfamily    | Bracket         |  |
| Pictograms   | E CE Driver CRI |  |
|              | SDCM IP<br>5 65 |  |

| Product                    |                       |
|----------------------------|-----------------------|
| Real po