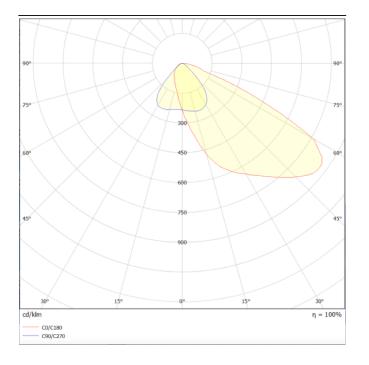

## Photometry

## Bracket

Lavov Floodlight from the family COURT with a power of 500W and a 50x90 degrees beam angle. With a total lumen output of 70000lm and a luminous efficiency of 140lm/W. Made in Body Aluminium alloy materials - AL6063 and Steel Q235 with powder coating. PC lenses. and finished in black colour. IP65 and IK10 degree of protection ON-OFF driver.