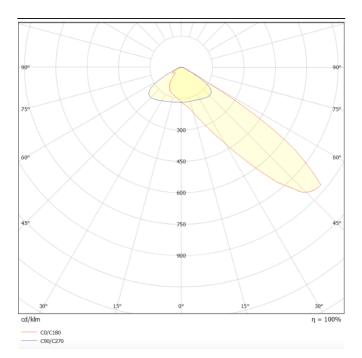

## **Bracket**

Lavov Floodlight from the family COURT with a power of 500W and a 30x125 degrees beam angle. With a total lumen output of 70000lm and a luminous efficiency of 140lm/W. Made in Body Aluminium alloy materials - AL6063 and Steel Q235 with powder coating. PC lenses. and finished in black colour. IP65 and IK10 degree of protection ON-OFF driver.

| Product                    |                       |
|----------------------------|-----------------------|
| Real power (W)             | 500                   |
| Real luminous flux (Lm)    | 70000                 |
| Luminous efficiency (Lm/W) | 140                   |
| Beam angle (º)             | 30x125                |
| IP                         | IP65                  |
| Colour                     | black                 |
| Control gear included      | yes                   |
| Control gear               | ON-OFF                |
| Light source               | LED                   |
| Type of LED                | NF2W757GR-V3          |
| Average life time (h)      | Up to 100,000hrs LM70 |
| Colour temperature (K)     | 4500K                 |
| Colour consistency (SDCM)  | <5                    |
| CRI                        | 75                    |
| IK                         | IK10                  |