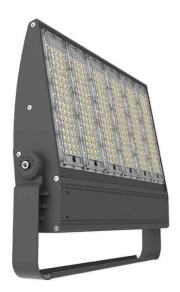

## **Bracket**

Lavov Floodlight from the family COURT with a power of 500W and a 30x125 degrees beam angle. With a total lumen output of 70000lm and a luminous efficiency of 140lm/W. Made in Body Aluminium alloy materials - AL6063 and Steel Q235 with powder coating. PC lenses. and finished in black colour. IP65 and IK10 degree of protection ON-OFF driver.

| Item code    | 86.OF01.7461.02     |  |
|--------------|---------------------|--|
| Product type | Outdoor             |  |
| Category     | Floodlights         |  |
| Family       | COURT               |  |
| Subfamily    | Bracket             |  |
| Pictograms   | E So° CE Driver CRI |  |
|              | SDCM                |  |