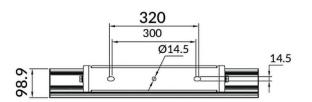

## Scheme

## **Bracket**

Lavov Floodlight from the family COURT with a power of 500W and a 30x125 degrees beam angle. With a total lumen output of 70000lm and a luminous efficiency of 140lm/W. Made in Body Aluminium alloy materials - AL6063 and Steel Q235 with powder coating. PC lenses. and finished in black colour. IP65 and IK10 degree of protection ON-OFF driver.