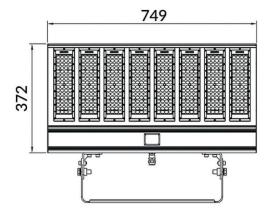

## Scheme

## **Bracket**

Lavov Floodlight from the family COURT with a power of 500W and a 30x125 degrees beam angle. With a total lumen output of 70000lm and a luminous efficiency of 140lm/W. Made in Body Aluminium alloy materials - AL6063 and Steel Q235 with powder coating. PC lenses. and finished in black colour. IP65 and IK10 degree of protection ON-OFF driver.