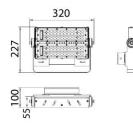

## AREA

Lavov floodlight from the family AREA with a power of 100W and a 20 degrees beam angle . With a real lumen output of 12000lm and a luminous efficiency of 120lm/W. CRI >75, CCT 4500K. degree of protection. Made in Body Aluminium alloy materials -AL6063 and Steel Q235 with powder coating. PC lenses. and finished in grey color. Driver ON-OFF.

## Scheme

| Product                    |                       |
|----------------------------|-----------------------|
| Real power (W)             | 100                   |
| Real luminous flux (Lm)    | 12000                 |
| Luminous efficiency (Lm/W) | 120                   |
| Beam angle (º)             | 20                    |
| IP                         | IP65                  |
| Colour                     | grey                  |
| Control gear included      | yes                   |
| Control gear               | ON-OFF                |
| Light source               | LED                   |
| Type of LED                | NF2W757GR-V3          |
| Average life time (h)      | Up to 100,000hrs LM70 |
| Colour temperature (K)     | 4500K                 |
| Colour consistency (SDCM)  | <5                    |
| CRI                        | 75                    |
| ІК                         | IK10                  |
|                            |                       |