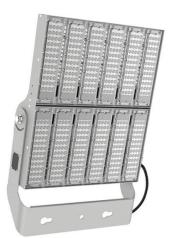

## AREA

Lavov floodlight from the family AREA with a power of 100W and a 20 degrees beam angle . With a real lumen output of 12000lm and a luminous efficiency of 120lm/W. CRI >75, CCT 4500K. degree of protection. Made in Body Aluminium alloy materials -AL6063 and Steel Q235 with powder coating. PC lenses. and finished in grey color. Driver ON-OFF.

## Scheme

| Product                    |                       |
|----------------------------|-----------------------|
| Real power (W)             | 100                   |
| Real luminous flux (Lm)    | 12000                 |
| Luminous efficiency (Lm/W) | 120                   |
| Beam angle (º)             | 20                    |
| IP                         | IP65                  |
| Colour                     | grey                  |
| Control gear included      | yes                   |
| Control gear               | ON-OFF                |
| Light source               | LED                   |
| Type of LED                | NF2W757GR-V3          |
| Average life time (h)      | Up to 100,000hrs LM70 |
| Colour temperature (K)     | 4500K                 |
| Colour consistency (SDCM)  | <5                    |
| CRI                        | 75                    |
| ІК                         | IK10                  |
|                            |                       |