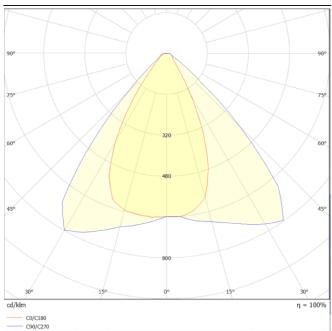

## Photometry

| Product                    |                       |
|----------------------------|-----------------------|
| Real power (W)             | 100                   |
| Real luminous flux (Lm)    | 12000                 |
| Luminous efficiency (Lm/W) | 120                   |
| Beam angle (º)             | 90x60                 |
| IP                         | IP65                  |
| Colour                     | grey                  |
| Control gear included      | yes                   |
| Control gear               | ON-OFF                |
| Light source               | LED                   |
| Type of LED                | NF2W757GR-V3          |
| Average life time (h)      | Up to 100,000hrs LM70 |
| Colour temperature (K)     | 4500K                 |
| Colour consistency (SDCM)  | <5                    |
| CRI                        | 75                    |
| IK                         | IK10                  |