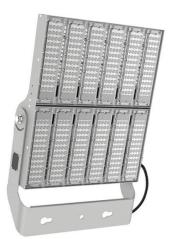

## AREA

Lavov floodlight from the family AREA with a power of 100W and a 90x60 degrees beam angle . With a real lumen output of 12000lm and a luminous efficiency of 120lm/W. CRI >75, CCT 4500K. degree of protection. Made in Body Aluminium alloy materials - AL6063 and Steel Q235 with powder coating. PC lenses. and finished in grey color. Driver ON-OFF.

| Item code    | 86.0F02.1431.03<br>Outdoor |  |
|--------------|----------------------------|--|
| Product type |                            |  |
| Category     | Floodlights                |  |
| Family       | AREA                       |  |
| Pictograms   | E CE Driver CRI            |  |
|              | SDCM IP<br>5 65            |  |