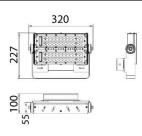

## AREA

Lavov floodlight from the family AREA with a power of 100W and a 90x60 degrees beam angle . With a real lumen output of 12000lm and a luminous efficiency of 120lm/W. CRI >75, CCT 4500K. degree of protection. Made in Body Aluminium alloy materials - AL6063 and Steel Q235 with powder coating. PC lenses. and finished in grey color. Driver ON-OFF.

| Item code    | 86.0F02.1431.03<br>Outdoor |  |
|--------------|----------------------------|--|
| Product type |                            |  |
| Category     | Floodlights                |  |
| Family       | AREA                       |  |
| Pictograms   | E CE Driver CRI            |  |
|              | SDCM IP<br>5 65            |  |

## Scheme



## Photometry



| Product                    |                       |
|----------------------------|-----------------------|
| Real power (W)             | 100                   |
| Real luminous flux (Lm)    | 12000                 |
| Luminous efficiency (Lm/W) | 120                   |
| Beam angle (º)             | 90x60                 |
| IP                         | IP65                  |
| Colour                     | grey                  |
| Control gear included      | yes                   |
| Control gear               | ON-OFF                |
| Light source               | LED                   |
| Type of LED                | NF2W757GR-V3          |
| Average life time (h)      | Up to 100,000hrs LM70 |
| Colour temperature (K)     | 4500K                 |
| Colour co