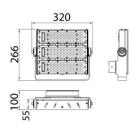

## **Scheme**

| Product                    |                       |
|----------------------------|-----------------------|
| Real power (W)             | 150                   |
| Real luminous flux (Lm)    | 18000                 |
| Luminous efficiency (Lm/W) | 120                   |
| Beam angle (º)             | 20                    |
| IP                         | IP65                  |
| Colour                     | grey                  |
| Control gear included      | yes                   |
| Control gear               | ON-OFF                |
| Light source               | LED                   |
| Type of LED                | NF2W757GR-V3          |
| Average life time (h)      | Up to 100,000hrs LM70 |
| Colour temperature (K)     | 4500K                 |
| Colour consistency (SDCM)  | <5                    |
| CRI                        | 75                    |
| IK                         | IK10                  |