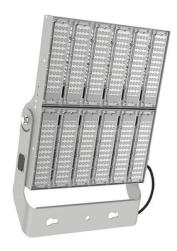

## **AREA**

Lavov floodlight from the family AREA with a power of 150W and a 20 degrees beam angle . With a real lumen output of 18000 lmand a luminous efficiency of 120lm/W. CRI >75, CCT 4500K. degree of protection. Made in Body Aluminium alloy materials -AL6063 and Steel Q235 with powder coating. PC lenses. and finished in grey color. Driver ON-OFF.

| Item code    | 86.0F02.2411.03 |
|--------------|-----------------|
| Product type | Outdoor         |
| Category     | Floodlights     |
| Family       | AREA            |
| Pictograms   |                 |