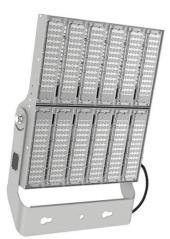

## AREA

Lavov floodlight from the family AREA with a power of 150W and a 30 degrees beam angle . With a real lumen output of 18000lm and a luminous efficiency of 120lm/W. CRI >75, CCT 4500K. degree of protection. Made in Body Aluminium alloy materials -AL6063 and Steel Q235 with powder coating. PC lenses. and finished in grey color. Driver ON-OFF.