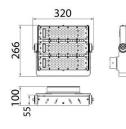

## Scheme

| Product                    |                       |
|----------------------------|-----------------------|
| Real power (W)             | 150                   |
| Real luminous flux (Lm)    | 18000                 |
| Luminous efficiency (Lm/W) | 120                   |
| Beam angle (º)             | 30                    |
| IP                         | IP65                  |
| Colour                     | grey                  |
| Control gear included      | yes                   |
| Control gear               | ON-OFF                |
| Light source               | LED                   |
| Type of LED                | NF2W757GR-V3          |
| Average life time (h)      | Up to 100,000hrs LM70 |
| Colour temperature (K)     | 4500K                 |
| Colour consistency (SDCM)  | <5                    |
| CRI                        | 75                    |
| IK                         | IK10                  |