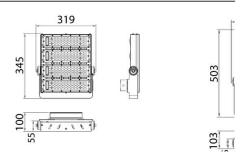

## Scheme

| Product                    |                       |
|----------------------------|-----------------------|
| Real power (W)             | 200                   |
| Real luminous flux (Lm)    | 24000                 |
| Luminous efficiency (Lm/W) | 120                   |
| Beam angle (º)             | 20                    |
| IP                         | IP65                  |
| Colour                     | grey                  |
| Control gear included      | yes                   |
| Control gear               | ON-OFF                |
| Light source               | LED                   |
| Type of LED                | NF2W757GR-V3          |
| Average life time (h)      | Up to 100,000hrs LM70 |
| Colour temperature (K)     | 4500K                 |
| Colour consistency (SDCM)  | <5                    |
| CRI                        | 75                    |
| ІК                         | IK10                  |