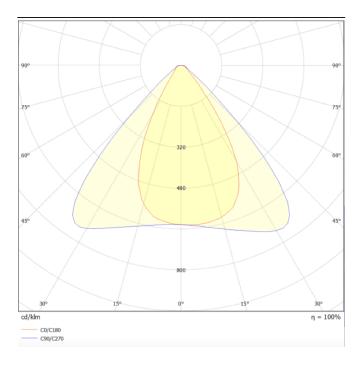

## **AREA**

Lavov floodlight from the family AREA with a power of 200W and a 90x60 degrees beam angle . With a real lumen output of 24000lm and a luminous efficiency of 120lm/W. CRI >75, CCT 4500K. degree of protection. Made in Body Aluminium alloy materials - AL6063 and Steel Q235 with powder coating. PC lenses. and finished in grey color. Driver ON-OFF.

## **Pictograms**

| Product                    |                       |
|----------------------------|-----------------------|
| Real power (W)             | 200                   |
| Real luminous flux (Lm)    | 24000                 |
| Luminous efficiency (Lm/W) | 120                   |
| Beam angle (º)             | 90x60                 |
| IP                         | IP65                  |
| Colour                     | grey                  |
| Control gear included      | yes                   |
| Control gear               | ON-OFF                |
| Light source               | LED                   |
| Type of LED                | NF2W757GR-V3          |
| Average life time (h)      | Up to 100,000hrs LM70 |
| Colour temperature (K)     | 4500K                 |
| Colour consistency (SDCM)  | <5                    |
| CRI                        | 75                    |
| IK                         | IK10                  |