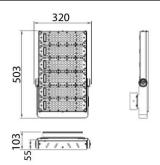

## **Scheme**

| Product                    |                       |
|----------------------------|-----------------------|
| Real power (W)             | 300                   |
| Real luminous flux (Lm)    | 36000                 |
| Luminous efficiency (Lm/W) | 120                   |
| Beam angle (º)             | 20                    |
| IP                         | IP65                  |
| Colour                     | grey                  |
| Control gear included      | yes                   |
| Control gear               | ON-OFF                |
| Light source               | LED                   |
| Type of LED                | NF2W757GR-V3          |
| Average life time (h)      | Up to 100,000hrs LM70 |
| Colour temperature (K)     | 4500K                 |
| Colour consistency (SDCM)  | <5                    |
| CRI                        | 75                    |
| IK                         | IK10                  |