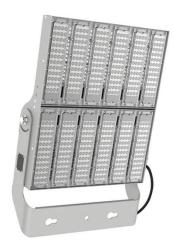

## AREA

Lavov floodlight from the family AREA with a power of 300W and a 20 degrees beam angle . With a real lumen output of 36000 lmand a luminous efficiency of 120lm/W. CRI >75, CCT 4500K. degree of protection. Made in Body Aluminium alloy materials -AL6063 and Steel Q235 with powder coating. PC lenses. and finished in grey color. Driver ON-OFF.