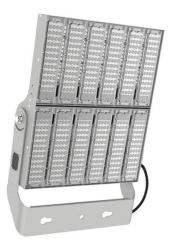

## AREA

Lavov floodlight from the family AREA with a power of 300W and a 30 degrees beam angle . With a real lumen output of 36000lm and a luminous efficiency of 120lm/W. CRI >75, CCT 4500K. degree of protection. Made in Body Aluminium alloy materials -AL6063 and Steel Q235 with powder coating. PC lenses. and finished in grey color. Driver ON-OFF.