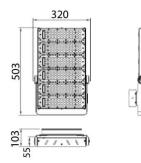

## Scheme

| Product                    |                       |
|----------------------------|-----------------------|
| Real power (W)             | 300                   |
| Real luminous flux (Lm)    | 36000                 |
| Luminous efficiency (Lm/W) | 120                   |
| Beam angle (º)             | 30                    |
| IP                         | IP65                  |
| Colour                     | grey                  |
| Control gear included      | yes                   |
| Control gear               | ON-OFF                |
| Light source               | LED                   |
| Type of LED                | NF2W757GR-V3          |
| Average life time (h)      | Up to 100,000hrs LM70 |
| Colour temperature (K)     | 4500K                 |
| Colour consistency (SDCM)  | <5                    |
| CRI                        | 75                    |
| IK                         | IK10                  |