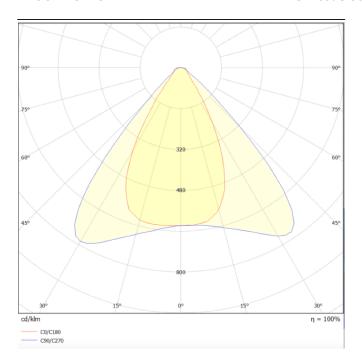

## **Scheme**

Photometry

## **AREA**

Lavov floodlight from the family AREA with a power of 300W and a 90x60 degrees beam angle . With a real lumen output of 36000lm and a luminous efficiency of 120lm/W. CRI >75, CCT 4500K. degree of protection. Made in Body Aluminium alloy materials - AL6063 and Steel Q235 with powder coating. PC lenses. and finished in grey color. Driver ON-OFF.

## **Pictograms**

| Product                    |                       |
|----------------------------|-----------------------|
| Real power (W)             | 300                   |
| Real luminous flux (Lm)    | 36000                 |
| Luminous efficiency (Lm/W) | 120                   |
| Beam angle (º)             | 90x60                 |
| IP                         | IP65                  |
| Colour                     | grey                  |
| Control gear included      | yes                   |
| Control gear               | ON-OFF                |
| Light source               | LED                   |
| Type of LED                | NF2W757GR-V3          |
| Average life time (h)      | Up to 100,000hrs LM70 |
| Colour temperature (K)     | 4500K                 |
| Colour consistency (SDCM)  | <5                    |
| CRI                        | 75                    |
| IK                         | IK10                  |