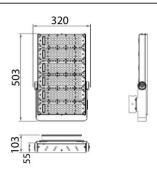

## **AREA**

Lavov floodlight from the family AREA with a power of 300W and a 90x60 degrees beam angle . With a real lumen output of 36000lm and a luminous efficiency of 120lm/W. CRI >75, CCT 4500K. degree of protection. Made in Body Aluminium alloy materials - AL6063 and Steel Q235 with powder coating. PC lenses. and finished in grey color. Driver ON-OFF.

## **Pictograms**

| Product                    |                       |
|----------------------------|-----------------------|
| Real power (W)             | 300                   |
| Real luminous flux (Lm)    | 36000                 |
| Luminous efficiency (Lm/W) | 120                   |
| Beam angle (º)             | 90x60                 |
| IP                         | IP65                  |
| Colour                     | grey                  |
| Control gear included      | yes                   |
| Control gear               | ON-OFF                |
| Light source               | LED                   |
| Type of LED                | NF2W757GR-V3          |
| Average life time (h)      | Up to 100,000hrs LM70 |
| Colour temperature (K)     | 4500K                 |
| Colour consistency (SDCM)  | <5                    |
| CRI                        | 75                    |
| IK                         | IK10                  |