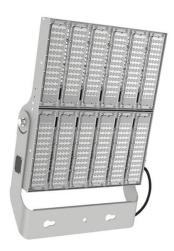

## **AREA**

Lavov floodlight from the family AREA with a power of 300W and a 90x60 degrees beam angle . With a real lumen output of 36000lm and a luminous efficiency of 120lm/W. CRI >75, CCT 4500K. degree of protection. Made in Body Aluminium alloy materials - AL6063 and Steel Q235 with powder coating. PC lenses. and finished in grey color. Driver ON-OFF.

## **Pictograms**

| Product                    |                       |
|----------------------------|-----------------------|
| Real power (W)             | 300                   |
| Real luminous flux (Lm)    | 36000                 |
| Luminous efficiency (Lm/W) | 120                   |
| Beam angle (º)             | 90x60                 |
| IP                         | IP65                  |
| Colour                     | grey                  |
| Control gear included      | yes                   |
| Control gear               | ON-OFF                |
| Light source               | LED                   |
| Type of LED                | NF2W757GR-V3          |
| Average life time (h)      | Up to 100,000hrs LM70 |
| Colour temperature (K)     | 4500K                 |
| Colour consistency (SDCM)  | <5                    |
| CRI                        | 75                    |
| IK                         | IK10                  |