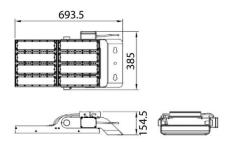

## **Scheme**



## Photometry





## **AREA**

Lavov floodlight from the family AREA with a power of 400W and a 20 degrees beam angle . With a real lumen output of 56000 lmand a luminous efficiency of 140lm/W. CRI >75, CCT 5000K. degree of protection. Made in Body Aluminium alloy materials -AL6063 and Steel Q235 with powder coating. PC lenses. and finished in grey color. Driver ON-OFF.

| Item code    | 86.OF02.5511.03 |
|--------------|-----------------|
| Product type | Outdoor         |
| Category     | Floodlights     |
| Family       | AREA            |
|              |                 |

## **Pictograms**

| Product                    |                       |
|----------------------------|-----------------------|
| Real power (W)             | 400                   |
| Real luminous flux (Lm)