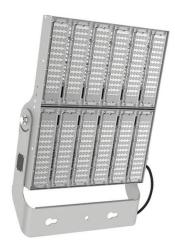

## **AREA**

Lavov floodlight from the family AREA with a power of 400W and a 20 degrees beam angle . With a real lumen output of 56000 lmand a luminous efficiency of 140lm/W. CRI >75, CCT 5000K. degree of protection. Made in Body Aluminium alloy materials -AL6063 and Steel Q235 with powder coating. PC lenses. and finished in grey color. Driver ON-OFF.