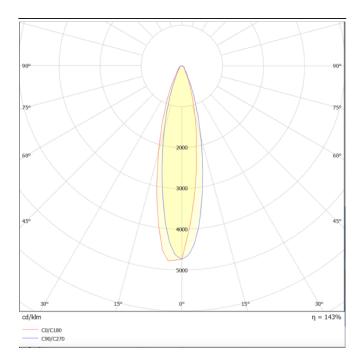

## Photometry

## **AREA**

Lavov floodlight from the family AREA with a power of 400W and a 20 degrees beam angle . With a real lumen output of 56000 lmand a luminous efficiency of 140lm/W. CRI >75, CCT 5000K. degree of protection. Made in Body Aluminium alloy materials -AL6063 and Steel Q235 with powder coating. PC lenses. and finished in grey color. Driver ON-OFF.