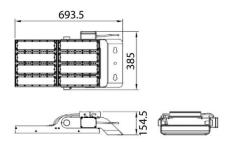

## **Scheme**



## Photometry





## **AREA**

Lavov floodlight from the family AREA with a power of 400W and a 30 degrees beam angle . With a real lumen output of 56000 lmand a luminous efficiency of 140lm/W. CRI >75, CCT 5000K. degree of protection. Made in Body Aluminium alloy materials -AL6063 and Steel Q235 with powder coating. PC lenses. and finished in grey color. Driver ON-OFF.

| Item code    | 86.OF02.5521.03 |
|--------------|-----------------|
| Product type | Outdoor         |
| Category     | Floodlights     |
| Family       | AREA            |

## **Pictograms**

| Product                    |                       |
|----------------------------|-----------------------|
| Real power (W)             | 400                   |
| Real luminous flux (Lm)    | 56000                 |
| Lumino