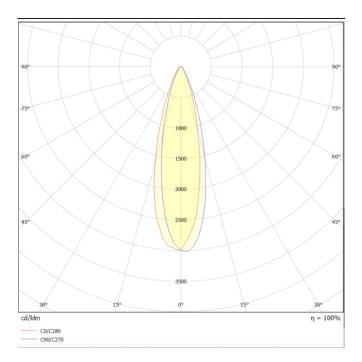

## Photometry

## **AREA**

Lavov floodlight from the family AREA with a power of 400W and a 30 degrees beam angle . With a real lumen output of 56000 lmand a luminous efficiency of 140lm/W. CRI >75, CCT 5000K. degree of protection. Made in Body Aluminium alloy materials -AL6063 and Steel Q235 with powder coating. PC lenses. and finished in grey color. Driver ON-OFF.