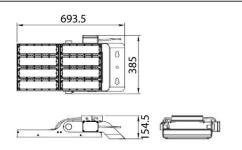

## **AREA**

Lavov floodlight from the family AREA with a power of 400W and a 90x60 degrees beam angle . With a real lumen output of 56000lm and a luminous efficiency of 140lm/W. CRI >75, CCT 5000K. degree of protection. Made in Body Aluminium alloy materials - AL6063 and Steel Q235 with powder coating. PC lenses. and finished in grey color. Driver ON-OFF.

## **Scheme**

| Product                    |                       |
|----------------------------|-----------------------|
| Real power (W)             | 400                   |
| Real luminous flux (Lm)    | 56000                 |
| Luminous efficiency (Lm/W) | 140                   |
| Beam angle (º)             | 90x60                 |
| IP                         | IP65                  |
| Colour                     | grey                  |
| Control gear included      | yes                   |
| Control gear               | ON-OFF                |
| Light source               | LED                   |
| Type of LED                | NF2W757GR-V3          |
| Average life time (h)      | Up to 100,000hrs LM70 |
| Colour temperature (K)     | 5000K                 |
| Colour consistency (SDCM)  | <5                    |
| CRI                        | 75                    |
| IK                         | IK10                  |