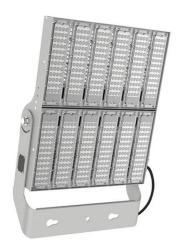

## **AREA**

Lavov floodlight from the family AREA with a power of 400W and a 90x60 degrees beam angle . With a real lumen output of 56000lm and a luminous efficiency of 140lm/W. CRI >75, CCT 5000K. degree of protection. Made in Body Aluminium alloy materials - AL6063 and Steel Q235 with powder coating. PC lenses. and finished in grey color. Driver ON-OFF.