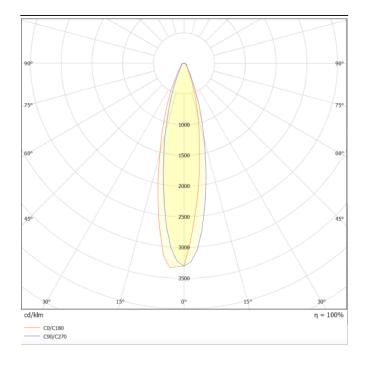

## Scheme

Photometry

## AREA

Lavov floodlight from the family AREA with a power of 600W and a 20 degrees beam angle . With a real lumen output of 84000lm and a luminous efficiency of 140lm/W. CRI >75, CCT 5000K. degree of protection. Made in Body Aluminium alloy materials -AL6063 and Steel Q235 with powder coating. PC lenses. and finished in grey color. Driver ON-OFF.