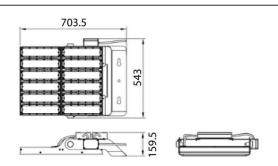

## **FLOODLIGHTS - AREA**

## Item code 86.0F02.6511.03





## Scheme



Photometry





## AREA

Lavov floodlight from the family AREA with a power of 600W and a 20 degrees beam angle . With a real lumen output of 84000lm and a luminous efficiency of 140lm/W. CRI >75, CCT 5000K. degree of protection. Made in Body Aluminium alloy materials -AL6063 and Steel Q235 with powder coating. PC lenses. and finished in grey color. Driver ON-OFF.

| Item code    | 86.OF02.6511.03 |
|--------------|-----------------|
| Product type | Outdoor         |
| Category     | Floodlights     |
| Family       | AREA            |
| Pictograms   |                 |

Pictograms

| Product                    |                       |
|----------------------------|-----------------------|
| Real power (W)             | 600                   |
| Real luminous flux (Lm)    | 84000