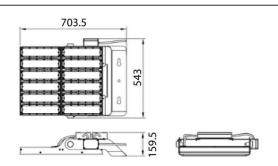

## **FLOODLIGHTS - AREA**

## Item code 86.0F02.6521.03





## Scheme



Photometry





## AREA

Lavov floodlight from the family AREA with a power of 600W and a 30 degrees beam angle . With a real lumen output of 84000lm and a luminous efficiency of 140lm/W. CRI >75, CCT 5000K. degree of protection. Made in Body Aluminium alloy materials -AL6063 and Steel Q235 with powder coating. PC lenses. and finished in grey color. Driver ON-OFF.

| Item code    | 86.OF02.6521.03 |
|--------------|-----------------|
| Product type | Outdoor         |
| Category     | Floodlights     |
| Family       | AREA            |
| Pictograms   |                 |

Pictograms

| Product                    |                       |
|----------------------------|-----------------------|
| Real power (W)             | 600                   |
| Real luminous flux (Lm)    | 84000