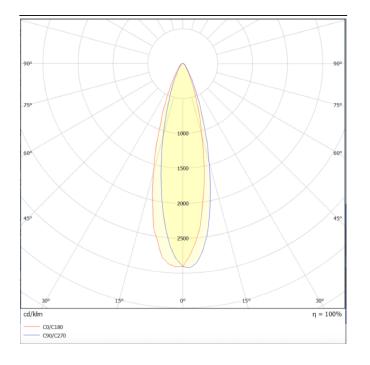

## Scheme

Photometry

## AREA

Lavov floodlight from the family AREA with a power of 600W and a 30 degrees beam angle . With a real lumen output of 84000lm and a luminous efficiency of 140lm/W. CRI >75, CCT 5000K. degree of protection. Made in Body Aluminium alloy materials -AL6063 and Steel Q235 with powder coating. PC lenses. and finished in grey color. Driver ON-OFF.