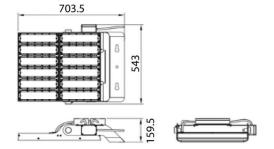

## **AREA**

Lavov floodlight from the family AREA with a power of 600W and a 90x60 degrees beam angle . With a real lumen output of 84000lm and a luminous efficiency of 140lm/W. CRI >75, CCT 5000K. degree of protection. Made in Body Aluminium alloy materials - AL6063 and Steel Q235 with powder coating. PC lenses. and finished in grey color. Driver ON-OFF.