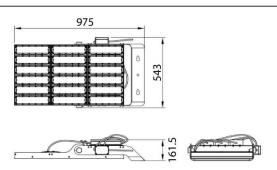

## **FLOODLIGHTS - AREA**

## Item code 86.0F02.7511.03





## Scheme



Photometry





## AREA

Lavov floodlight from the family AREA with a power of 900W and a 20 degrees beam angle . With a real lumen output of 126000lm and a luminous efficiency of 140lm/W. CRI >75, CCT 5000K. degree of protection. Made in Body Aluminium alloy materials -AL6063 and Steel Q235 with powder coating. PC lenses. and finished in grey color. Driver ON-OFF.

| Item code    | 86.OF02.7511.03 |
|--------------|-----------------|
| Product type | Outdoor         |
| Category     | Floodlights     |
| Family       | AREA            |
| Pictograms   |                 |

Pictograms

| Product                    |                       |
|----------------------------|-----------------------|
| Real power (W)             | 900                   |
| Real luminous flux (Lm)    | 126000