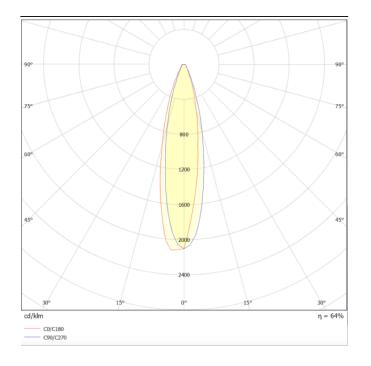

## Scheme

Photometry

## AREA

Lavov floodlight from the family AREA with a power of 900W and a 20 degrees beam angle . With a real lumen output of 126000lm and a luminous efficiency of 140lm/W. CRI >75, CCT 5000K. degree of protection. Made in Body Aluminium alloy materials -AL6063 and Steel Q235 with powder coating. PC lenses. and finished in grey color. Driver ON-OFF.