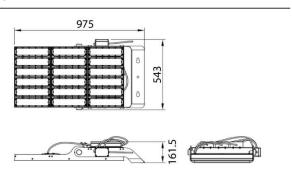

## **Scheme**



## Photometry





## **AREA**

Lavov floodlight from the family AREA with a power of 900W and a 30 degrees beam angle . With a real lumen output of 126000 lmand a luminous efficiency of 140lm/W. CRI >75, CCT 5000K. degree of protection. Made in Body Aluminium alloy materials -AL6063 and Steel Q235 with powder coating. PC lenses. and finished in grey color. Driver ON-OFF.

| Item code    | 86.OF02.7521.03 |
|--------------|-----------------|
| Product type | Outdoor         |
| Category     | Floodlights     |
| Family       | AREA            |
|              | <del></del> -   |

## **Pictograms**

| Product                    |                       |
|----------------------------|-----------------------|
| Real power (W)             | 900                   |
| Real luminous flux (Lm)