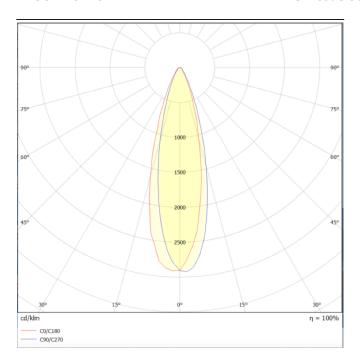

## Photometry

## **AREA**

Lavov floodlight from the family AREA with a power of 900W and a 30 degrees beam angle . With a real lumen output of 126000 lmand a luminous efficiency of 140lm/W. CRI >75, CCT 5000K. degree of protection. Made in Body Aluminium alloy materials -AL6063 and Steel Q235 with powder coating. PC lenses. and finished in grey color. Driver ON-OFF.