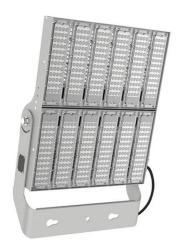

## AREA

Lavov floodlight from the family AREA with a power of 900W and a 90x60 degrees beam angle . With a real lumen output of 126000lm and a luminous efficiency of 140lm/W. CRI >75, CCT 5000K. degree of protection. Made in Body Aluminium alloy materials - AL6063 and Steel Q235 with powder coating. PC lenses. and finished in grey color. Driver ON-OFF.

| Item code    | 86.OF02.7531.03 |
|--------------|-----------------|
| Product type | Outdoor         |
| Category     | Floodlights     |
| Family       | AREA            |
| Pictograms   |                 |

## **Scheme**

| Product                    |                       |
|----------------------------|-----------------------|
| Real power (W)             | 900                   |
| Real luminous flux (Lm)    | 126000                |
| Luminous efficiency (Lm/W) | 140                   |
| Beam angle (º)             | 90x60                 |
| IP                         | IP65                  |
| Colour                     | grey                  |
| Control gear included      | yes                   |
| Control gear               | ON-OFF                |
| Light source               | LED                   |
| Type of LED                | NF2W757GR-V3          |
| Average life time (h)      | Up to 100,000hrs LM70 |
| Colour temperature (K)     | 5000K                 |
| Colour consistency (SDCM)  | <5                    |
| CRI                        | 75                    |
| IK                         | IK10                  |