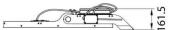

## AREA

Lavov floodlight from the family AREA with a power of 900W and a 90x60 degrees beam angle . With a real lumen output of 126000lm and a luminous efficiency of 140lm/W. CRI >75, CCT 5000K. degree of protection. Made in Body Aluminium alloy materials - AL6063 and Steel Q235 with powder coating. PC lenses. and finished in grey color. Driver ON-OFF.

## **Scheme**

| Product                    |                       |
|----------------------------|-----------------------|
| Real power (W)             | 900                   |
| Real luminous flux (Lm)    | 126000                |
| Luminous efficiency (Lm/W) | 140                   |
| Beam angle (º)             | 90x60                 |
| IP                         | IP65                  |
| Colour                     | grey                  |
| Control gear included      | yes                   |
| Control gear               | ON-OFF                |
| Light source               | LED                   |
| Type of LED                | NF2W757GR-V3          |
| Average life time (h)      | Up to 100,000hrs LM70 |
| Colour temperature (K)     | 5000K                 |
| Colour consistency (SDCM)  | <5                    |
| CRI                        | 75                    |
| IK                         | IK10                  |