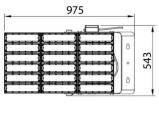

## AREA

Lavov floodlight from the family AREA with a power of 900W and a 90x60 degrees beam angle . With a real lumen output of 126000lm and a luminous efficiency of 140lm/W. CRI >75, CCT 5000K. degree of protection. Made in Body Aluminium alloy materials - AL6063 and Steel Q235 with powder coating. PC lenses. and finished in grey color. Driver ON-OFF.

## **Scheme**

| Product                    |                       |
|----------------------------|-----------------------|
| Real power (W)             | 900                   |
| Real luminous flux (Lm)    | 126000                |
| Luminous efficiency (Lm/W) | 140                   |
| Beam angle (º)             | 90x60                 |
| IP                         | IP65                  |
| Colour                     | grey                  |
| Control gear included      | yes                   |
| Control gear               | ON-OFF                |
| Light source               | LED                   |
| Type of LED                | NF2W757GR-V3          |
| Average life time (h)      | Up to 100,000hrs LM70 |
| Colour temperature (K)     | 5000K                 |
| Colour consistency (SDCM)  | <5                    |
| CRI                        | 75                    |
| IK                         | IK10                  |