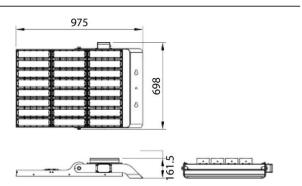

## **Scheme**



## Photometry





## **AREA**

Lavov floodlight from the family AREA with a power of 1200W and a 20 degrees beam angle . With a real lumen output of 168000 lmand a luminous efficiency of 140lm/W. CRI >75, CCT 5000K. degree of protection. Made in Body Aluminium alloy materials -AL6063 and Steel Q235 with powder coating. PC lenses. and finished in grey color. Driver ON-OFF.

| Item code    | 86.OF02.8511.03 |
|--------------|-----------------|
| Product type | Outdoor         |
| Category     | Floodlights     |
| Family       | AREA            |
|              | ·               |

## **Pictograms**

| Product                    |                       |
|----------------------------|-----------------------|
| Real power (W)             | 1200                  |
| Real luminous flux (Lm)