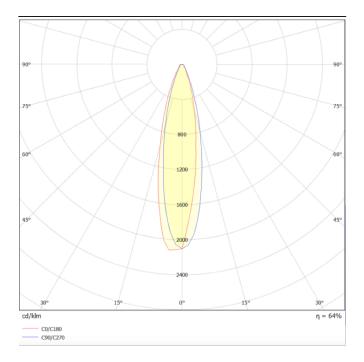

## **Scheme**



## Photometry





## **AREA**

Lavov floodlight from the family AREA with a power of 1200W and a 20 degrees beam angle . With a real lumen output of 168000 lmand a luminous efficiency of 140lm/W. CRI >75, CCT 5000K. degree of protection. Made in Body Aluminium alloy materials -AL6063 and Steel Q235 with powder coating. PC lenses. and finished in grey color. Driver ON-OFF.

| Item code    | 86.OF02.8511.03 |
|--------------|-----------------|
| Product type | Outdoor         |
| Category     | Floodlights     |
| Family       | AREA            |
|              | ·               |

## **Pictograms**

| Product                    |                       |
|----------------------------|-----------------------|
| Real power (W)             | 1200                  |
| Real luminous flux (Lm)    | 168000