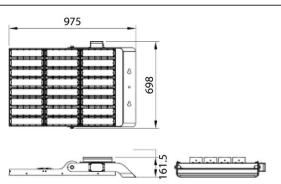

## **FLOODLIGHTS - AREA**

## Item code 86.0F02.8521.03





## Scheme



Photometry





## AREA

Lavov floodlight from the family AREA with a power of 1200W and a 30 degrees beam angle . With a real lumen output of 168000lm and a luminous efficiency of 140lm/W. CRI >75, CCT 5000K. degree of protection. Made in Body Aluminium alloy materials -AL6063 and Steel Q235 with powder coating. PC lenses. and finished in grey color. Driver ON-OFF.

| Item code    | 86.OF02.8521.03 |
|--------------|-----------------|
| Product type | Outdoor         |
| Category     | Floodlights     |
| Family       | AREA            |
| Pictograms   |                 |

Pictograms

| Product                    |                       |
|----------------------------|-----------------------|
| Real power (W)             | 1200                  |
| Real luminous flux (Lm)    | 168000