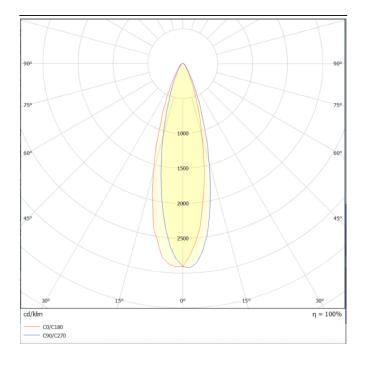

## Scheme

Photometry

## AREA

Lavov floodlight from the family AREA with a power of 1200W and a 30 degrees beam angle . With a real lumen output of 168000lm and a luminous efficiency of 140lm/W. CRI >75, CCT 5000K. degree of protection. Made in Body Aluminium alloy materials -AL6063 and Steel Q235 with powder coating. PC lenses. and finished in grey color. Driver ON-OFF.