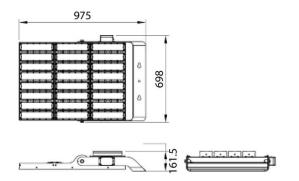

## AREA

Lavov floodlight from the family AREA with a power of 1200W and a 90x60 degrees beam angle . With a real lumen output of 168000lm and a luminous efficiency of 140lm/W. CRI >75, CCT 5000K. degree of protection. Made in Body Aluminium alloy materials - AL6063 and Steel Q235 with powder coating. PC lenses. and finished in grey color. Driver ON-OFF.

## **Scheme**

| Product                    |                       |
|----------------------------|-----------------------|
| Real power (W)             | 1200                  |
| Real luminous flux (Lm)    | 168000                |
| Luminous efficiency (Lm/W) | 140                   |
| Beam angle (º)             | 90x60                 |
| IP                         | IP65                  |
| Colour                     | grey                  |
| Control gear included      | yes                   |
| Control gear               | ON-OFF                |
| Light source               | LED                   |
| Type of LED                | NF2W757GR-V3          |
| Average life time (h)      | Up to 100,000hrs LM70 |
| Colour temperature (K)     | 5000K                 |
| Colour consistency (SDCM)  | <5                    |
| CRI                        | 75                    |
| IK                         | IK10                  |