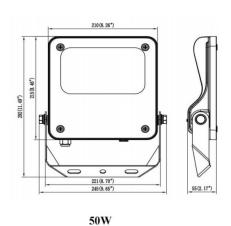

| Dimensions              |              |
|-------------------------|--------------|
| Product dimensions (mm) | 353x287x65mm |