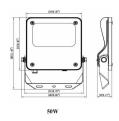

| Dimensions              |              |
|-------------------------|--------------|
| Product dimensions (mm) | 353x287x65mm |
|                         |              |