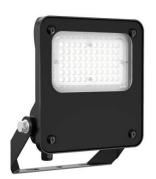

## SAFE

Lavov outdoor floodlight from the family SAFE with a power of 50W and an optic of 25°. With a total lumen output of 7250 lm and an efficiency of 145lm/W. Manufactured in die cast aluminium alloy with low cooper content perfect for agressive environements and finished in powder coating in black color. Degree of protection IP66 and IK08. ON-OFF driver.