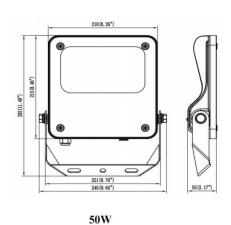

| Dimensions              |              |
|-------------------------|--------------|
| Product dimensions (mm) | 353x287x65mm |