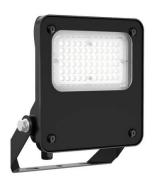

## SAFE

Lavov outdoor floodlight from the family SAFE with a power of 50W and an optic of 60°. With a total lumen output of 7250 lm and an efficiency of 145lm/W. Manufactured in die cast aluminium alloy with low cooper content perfect for agressive environements and finished in powder coating in black color. Degree of protection IP66 and IK08. ON-OFF driver.

| Item code    | 86.OF03.1431.02         |
|--------------|-------------------------|
| Product type | Indoor                  |
| Category     | Industrial              |
| Family       | SAFE                    |
| Pictograms   | B50° IK CE Driver INCL. |
|              | CRI SDCM IP 5 65        |