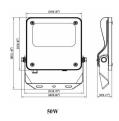

| Dimensions              |              |  |
|-------------------------|--------------|--|
| Product dimensions (mm) | 353x287x65mm |  |

## Scheme

| Product                    |                       |
|----------------------------|-----------------------|
| Real power (W)             | 50                    |
| Real luminous flux (Lm)    | 7250                  |
| Luminous efficiency (Lm/W) | 145                   |
| Beam angle (º)             | 60º                   |
| IP                         | IP66                  |
| Operating temperature      | -30°C to + 50°C       |
| Colour                     | black                 |
| Control gear included      | yes                   |
| Control gear               | ON-OFF                |
| Power Factor               | >0,95                 |
| Flicker Free               | YES                   |
| Light source               | LED                   |
| Average life time (h)      | Up to 100,000hrs LM77 |
| Colour temperature (K)     | 4000K                 |
| Colour consistency (SDCM)  | <5                    |
| CRI                        | 70                    |
| IK                         | IK08                  |
|                            |                       |