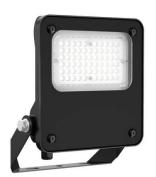

## SAFE

Lavov outdoor floodlight from the family SAFE with a power of 50W and an optic of 55°X125°. With a total lumen output of 7250 lm and an efficiency of 145lm/W. Manufactured in die cast aluminium alloy with low cooper content perfect for agressive environements and finished in powder coating in black color. Degree of protection IP66 and IK08. ON-OFF driver.