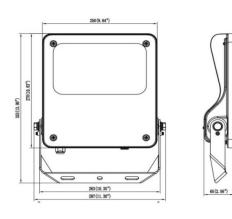

| Dimensions              |              |
|-------------------------|--------------|
| Product dimensions (mm) | 447x359x75mm |