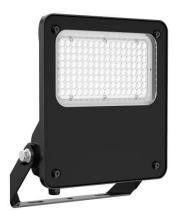

## SAFE

Lavov outdoor floodlight from the family SAFE with a power of 100W and an optic of  $25^{\circ}$ . With a totsl lumen output of 14500  $\mbox{Im}$  and an efficiency of 145  $\mbox{Im}/\mbox{W}.$  Manufactured in die cast aluminium alloy with low cooper content perfect for agressive environements and finished in powder coating in black color. Degree of protection IP66 and IK08. DALI driver.