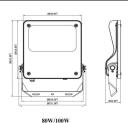

.3423.02   |
|--------------|-------------------|
| Product type | Indoor            |
| Category     | Industrial        |
| Family       | SAFE              |
| Pictograms   | B50° IK CE Driver |
|              | CRI SDCM IP 67    |

| 100                   |
|-----------------------|
| 14500                 |
| 145                   |
| 25º                   |
| IP66                  |
| -30°C to + 50°C       |
| black                 |
| yes                   |
| DALI                  |
| >0,97                 |
| YES                   |
| LED                   |
| Up to 100,000hrs LM72 |
| 4000K                 |
| <5                    |
| 70                    |
| IK08                  |
|                       |

## **Dimensions**

Product dimensions (mm)

447x359x75mm

## Scheme