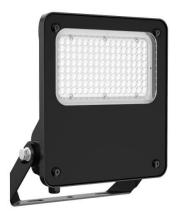

## SAFE

Lavov outdoor floodlight from the family SAFE with a power of 100W and an optic of 25°. . With a totsl lumen output of 14500 lm and an efficiency of 145lm/W. Manufactured in die cast aluminium alloy with low cooper content perfect for agressive environements and finished in powder coating in black color. Degree of protection IP66 and IK08. DALI driver.

## **Dimensions**

Product dimensions (mm)

447x359x75mm