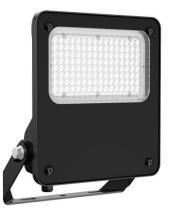

## SAFE

Lavov outdoor floodlight from the family SAFE with a power of 100W and an optic of 60°. . With a totsl lumen output of 14500 Im and an efficiency of 145lm/W. Manufactured in die cast aluminium alloy with low cooper content perfect for agressive environements and finished in powder coating in black color. Degree of protection IP66 and IK08. ON-OFF driver.

| Item code    | 86.OF03.3431.02<br>Indoor<br>Industrial    |  |
|--------------|--------------------------------------------|--|
| Product type |                                            |  |
| Category     |                                            |  |
| Family       | SAFE                                       |  |
| Pictograms   | ⇒<br><sup> </sup> →  IK CE Driver<br>INCL. |  |
|              | CRI SDCM IP<br>70 5 67                     |  |