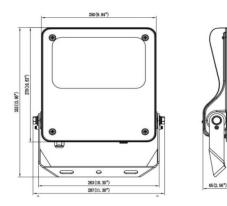

0°. . With a totsl lumen output of 14500 Im and an efficiency of 145lm/W. Manufactured in die cast aluminium alloy with low cooper content perfect for agressive environements and finished in powder coating in black color. Degree of protection IP66 and IK08. ON-OFF driver.

| Item code    | 86.OF03.3431.02<br>Indoor<br>Industrial    |  |
|--------------|--------------------------------------------|--|
| Product type |                                            |  |
| Category     |                                            |  |
| Family       | SAFE                                       |  |
| Pictograms   | ⇒<br><sup> </sup> →  IK CE Driver<br>INCL. |  |
|              | CRI SDCM IP<br>70 5 67                     |  |

## Dimensions

**Product dimensions (mm)** 

447x359x75mm

## Scheme



80W/100W

| Product                    |                       |  |
|----------------------------|-----------------------|--|
| Real power (W)             | 100                   |  |
| Real luminous flux (Lm)    | 14500                 |  |
| Luminous efficiency (Lm/W) | 145                   |  |
| Beam angle (º)             | 60º                   |  |
| IP                         | IP66                  |  |
| Operating temperature      | -30°C to + 50°C       |  |
| Colour                     | black                 |  |
| Control gear included      | yes                   |  |
| Control gear               | ON-OFF                |  |
| Power Factor               | >0,97                 |  |
| Flicker Free               | YES                   |  |
| Light source               | LED