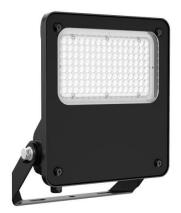

## SAFE

Lavov outdoor floodlight from the family SAFE with a power of 100W and an optic of  $60^{\underline{o}}.$  . With a totsl lumen output of 14500  $\mbox{Im}$  and an efficiency of 145  $\mbox{Im}/\mbox{W}.$  Manufactured in die cast aluminium alloy with low cooper content perfect for agressive environements and finished in powder coating in black color. Degree of protection IP66 and IK08. DALI driver.