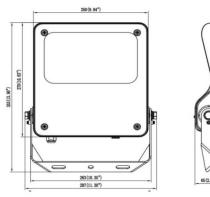

| Dimensions              |              |
|-------------------------|--------------|
| Product dimensions (mm) | 447x359x75mm |