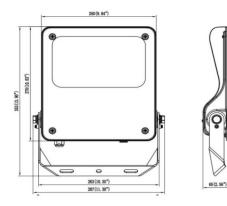

E

Lavov outdoor floodlight from the family SAFE with a power of 100W and an optic of 55<sup>o</sup>X125<sup>o</sup>. With a totsl lumen output of 14500 lm and an efficiency of 145lm/W. Manufactured in die cast aluminium alloy with low cooper content perfect for agressive environements and finished in powder coating in black color. Degree of protection IP66 and IK08. ON-OFF driver.

| Item code    | 86.OF03.3451.02            |  |
|--------------|----------------------------|--|
| Product type |                            |  |
| Category     | Industrial                 |  |
| Family       | SAFE                       |  |
| Pictograms   | B50° IK CE Driver<br>INCL. |  |
|              | CRI SDCM IP<br>70 5 67     |  |

## Dimensions

**Product dimensions (mm)** 

447x359x75mm

## Scheme



80W/100W

| Product                    |                       |
|----------------------------|-----------------------|
| Real power (W)             | 100                   |
| Real luminous flux (Lm)    | 14500                 |
| Luminous efficiency (Lm/W) | 145                   |
| Beam angle (º)             | 55ºX125º              |
| IP                         | IP66                  |
| Operating temperature      | -30°C to + 50°C       |
| Colour                     | black                 |
| Control gear included      | yes                   |
| Control gear               | ON-OFF                |
| Power Factor               | >0,97                 |
| Flicker Free               | YES                   |
| Light source               | LED                   |
| Average life tim