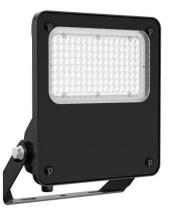

## SAFE

Lavov outdoor floodlight from the family SAFE with a power of 100W and an optic of 55<sup>o</sup>X125<sup>o</sup>. With a totsl lumen output of 14500 lm and an efficiency of 145lm/W. Manufactured in die cast aluminium alloy with low cooper content perfect for agressive environements and finished in powder coating in black color. Degree of protection IP66 and IK08. ON-OFF driver.