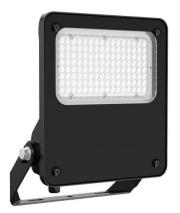

## SAFE

Lavov outdoor floodlight from the family SAFE with a power of 100W and an optic of  $55^{\varrho}X125^{\varrho}.$  . With a totsl lumen output of 14500 lm and an efficiency of 145lm/W. Manufactured in die cast aluminium alloy with low cooper content perfect for agressive environements and finished in powder coating in black color. Degree of protection IP66 and IK08. ON-OFF driver.