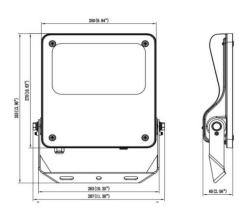

| Dimensions              |              |
|-------------------------|--------------|
| Product dimensions (mm) | 447x359x75mm |