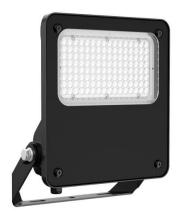

## SAFE

Lavov outdoor floodlight from the family SAFE with a power of 100W and an optic of  $55^{\varrho}X125^{\varrho}.$  . With a totsl lumen output of 14500 lm and an efficiency of 145lm/W. Manufactured in die cast aluminium alloy with low cooper content perfect for agressive environements and finished in powder coating in black color. Degree of protection IP66 and IK08. DALI driver.