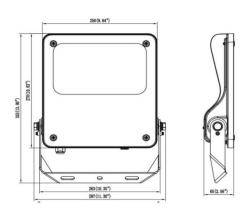

| Dimensions              |              |
|-------------------------|--------------|
| Product dimensions (mm) | 447x359x75mm |