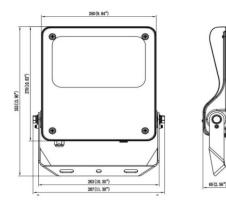

5<sup>o</sup>. With a totsl lumen output of 14500 lm and an efficiency of 145lm/W. Manufactured in die cast aluminium alloy with low cooper content perfect for agressive environements and finished in powder coating in black color. Degree of protection IP66 and IK08. DALI driver.

| Item code    | 86.0F03.3453.02<br>Outdoor<br>Floodlights |  |
|--------------|-------------------------------------------|--|
| Product type |                                           |  |
| Category     |                                           |  |
| Family       | SAFE                                      |  |
| Pictograms   | B50° IK CE Driver<br>INCL                 |  |
|              | CRI 5DCM IP<br>70 5 67                    |  |

## Dimensions

**Product dimensions (mm)** 

447x359x75mm

## Scheme



80W/100W

| Product                    |                       |  |
|----------------------------|-----------------------|--|
| Real power (W)             | 100                   |  |
| Real luminous flux (Lm)    | 14500                 |  |
| Luminous efficiency (Lm/W) | 145                   |  |
| Beam angle (º)             | 55ºX125º              |  |
| IP                         | IP66                  |  |
| Operating temperature      | -30°C to + 50°C       |  |
| Colour                     | black                 |  |
| Control gear included      | yes                   |  |
| Control gear               | DALI                  |  |
| Power Factor               | >0,97                 |  |
| Flicker Free               | YES                   |  |
| Light source               | LED