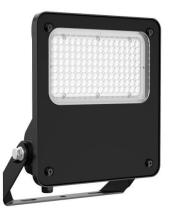

## SAFE

Lavov outdoor floodlight from the family SAFE with a power of 100W and an optic of 55<sup>o</sup>X125<sup>o</sup>. With a totsl lumen output of 14500 lm and an efficiency of 145lm/W. Manufactured in die cast aluminium alloy with low cooper content perfect for agressive environements and finished in powder coating in black color. Degree of protection IP66 and IK08. DALI driver.